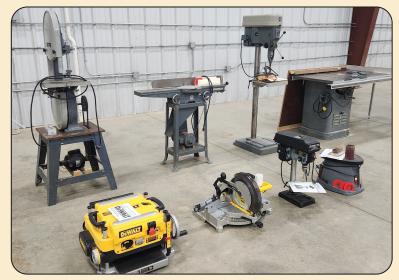

## TUESDAY, MAY 14TH · 1ST ITEM CLOSES @ 10:00AM CST

Check out the catalog now at www.WiemanAuction.com for 450+ lots of tools, shop/farm items, hyd hose maker, tire machine, truck & car tires/rims, acreage equipment, upright commercial display freezer, cabinet builder disposal, lots of new JD mower & gator parts & accessories, new lighting/plumbing/hardware items, collection of MAC Gold Plated Collectible tools, several farm primitive items & more!